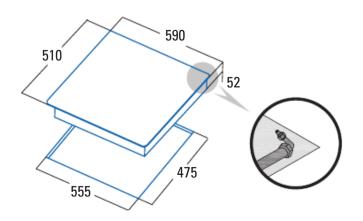

| Code                                          | 08041412          |
|-----------------------------------------------|-------------------|
| EAN                                           | 8422248058681     |
| Model                                         | CI 631 BK A/A     |
| Type (Glass /St.Steel /Enamelled)             | Glass             |
| Product fiche                                 |                   |
| Suitable for City Gas                         | $\checkmark$      |
| Suitable for LPG                              |                   |
| Number of burners                             | 4                 |
| Triple ring power [kW]                        | 3,5               |
| Fast power [kW]                               |                   |
| Semi-fast power [kW]                          | 1,75              |
| Semi-fast power [kW]                          | 1,75              |
| Auxilliar power [kW]                          | 1                 |
| Dimensions                                    |                   |
| Appliance width [mm]                          | 590               |
| Appliance depth [mm]                          | 510               |
| Appliance height [mm]                         | 52                |
| Built-in width [mm]                           | 555               |
| Built-in depth [mm]                           | 475               |
| Anchor system                                 | Fixation brackets |
| Characteristics                               |                   |
| Plug-in autoignition                          | $\checkmark$      |
| Enamelled Grills/Burners                      | √                 |
| Cast Iron Grills/Burners                      | -                 |
| Security                                      |                   |
| Safety valve                                  | √                 |
| Electrical Connection                         |                   |
| Nominal voltage (V)                           | 220-240           |
| Mains frequency (Hz)                          | 50-60             |
| Product power (kW)                            | 8                 |
| Accesories                                    |                   |
| "LPG butane/natural kit conversor (included)" | √                 |