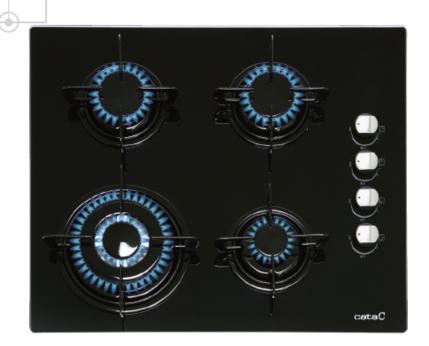

## CI 631 BK

CI 631 BK

Cod. **08041412** EAN **8422248058681** 

4 gas burners:

Rear Left: 1 semi-fast of 1.75kW Front Left: 1 triple ring of 3.5kW Rear Right: 1 semi-fast of 1.75kW Front Right: 1 auxiliaty of 1kW

- One hand automatic ignition
- ☐ Flame failure gas cut off safety system
- **Enamelled** Grids/burners
- Suitable for city gas
- Gas inlet position: rear right
- LPG nozzles included in the box
- **59 cm** wide
- Total power 8kW